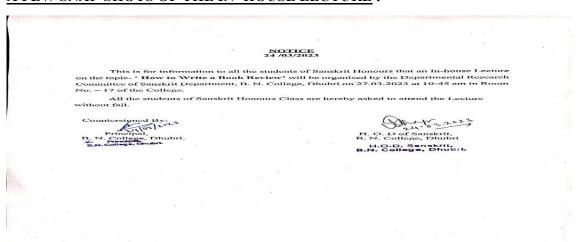

## **REPORT OF IN-HOUSE LECTURE**

- 1. Name of the Programme: An In-house Lecture on 'How to Write a Book Review' for the students of Sanskrit Honours.
- **2. Date:** 27.03.2023.
- **3. Organised By:** Departmental Research Committee of Sanskrit Department, B. N. College, Dhubri.
- 4. Number of Participants/ Students: 25.
- **5.** A Brief Write-up of the Programme:

The Departmental Research Committee of Sanskrit Department, B. N. College, Dhubri organised an in-house Lecture for all the students of Sanskrit Honours on 27.03.2023 at 10-45 am in Room No.-17 of the College. Dr. Mausumi Bhattacharjee, H. O. D of Sanskrit and Coordinator of the Departmental Research Committee, gave her presentation on the topic entitled 'How to Write a Book Review'. To give an idea to the students about the methodology for writing a book review and also to encourage them towards research activities were the main objectives of organising the Lecture programme. Altogether 25 No. of students attended the lecture. After the presentation, the students interacted with the speaker and gave good feedback of the programme, At last Dr. Chandra Shekhar Upadhyaya, Asstt. Professor, Deptt. of Sanskrit, offered Vote of thanks on behalf of the Departmental Research Committee and the programme ended there.