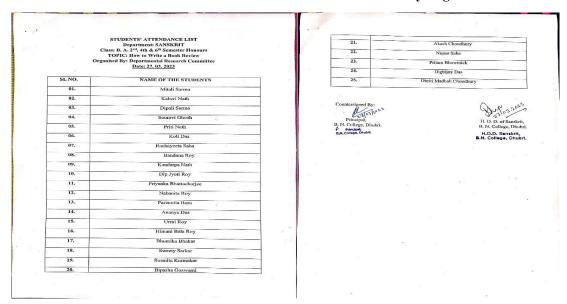

## Attendance of the Teachers and Students in Activity Register

**Students' Attendance List** 

Submitted By:

Mausiemi Bhailachanjee

H. O. D. of Sanskrit,

B. N. College, Dhubri. **Date: 11. 04. 2023**